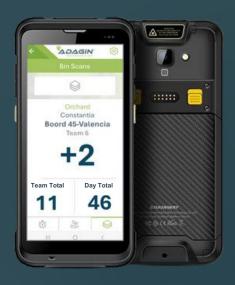

### **App Features**

- **User-friendly:** Requires only 5 minutes of training
- Accurate Data Entry: Pre-set dropdowns
   ensure correct data collection
- Location Tracking: Each scan tagged with GPS location.
- Offline capabilities
- **Easy Updates:** All updates delivered through the App Store.