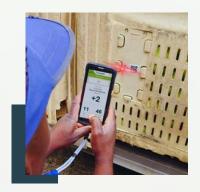

### **App Features**

- **User-friendly:** Requires only 5 minutes of training
- Accurate Data Entry: Pre-set dropdowns
   ensure correct data collection
- Location Tracking: Each scan tagged with GPS location.
- Offline capabilities
- **Easy Updates:** All updates delivered through the App Store.