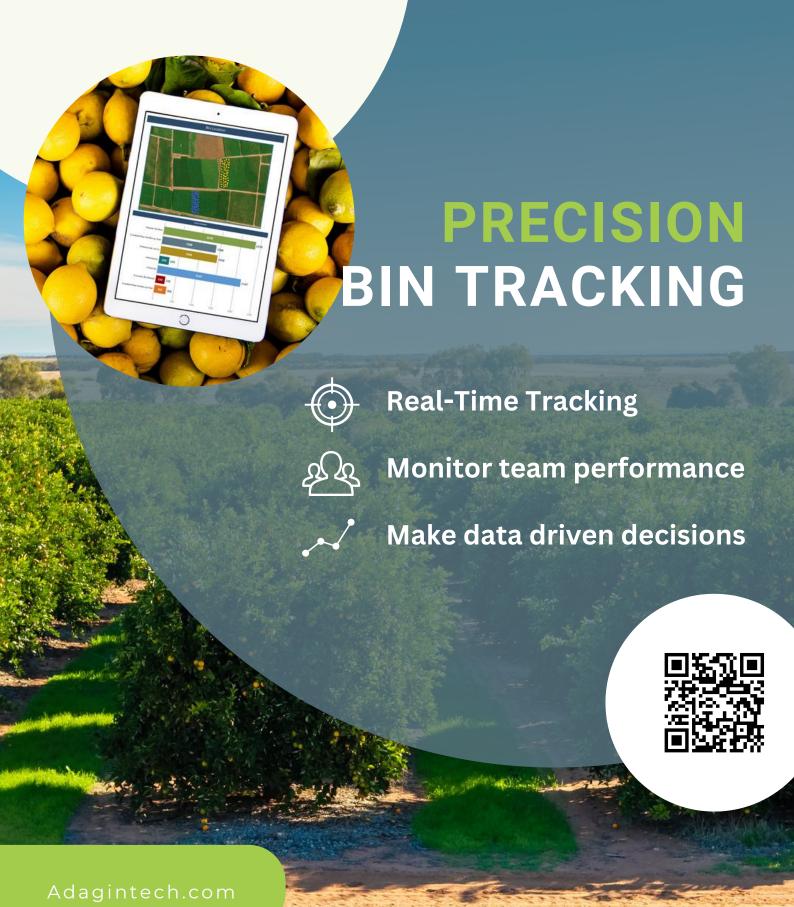

## **OUTCOMES AND BENEFITS**

Managing your farm well means knowing **exactly what's happening** on it 24/7. Our Precision Bin Tracking module makes it easy to see where your **bins**, **teams**, and orchard **yields** stand **in real-time**.

Outcomes

- Make proactive decisions based on reliable data
- identify & help teams that are underperforming
- Get a simple, detailed view of your orchard's output per bin and weight

- Bins scanned with QR code and/or RFID\*
- User-friendly mobile App
- Live Cloud based software
- Fast and easy onboarding

Features

senefits

- Optimise decisions with live bin movement
- Improve team productivity
- Increase traceability
- Reduce bin loss

\*QR = Quick Read (Square Barcode)

RFID = Radio Frequency Identification (Labels with antennas - reads up to 20m away)