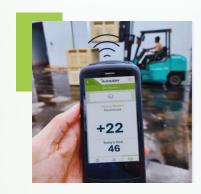

Outcomes

- Make proactive decisions based on reliable data
- identify & help teams that are underperforming
- Get a simple, detailed view of your orchard's output per bin and weight

- Bins scanned with QR code and/or RFID\*
- User-friendly mobile App
- Live Cloud based software
- Fast and easy onboarding

Features

senefits

- Optimise decisions with live bin movement
- Improve team productivity
- Increase traceability
- Reduce bin loss

\*QR = Quick Read (Square Barcode)

RFID = Radio Frequency Identification (Labels with antennas - reads up to 20m away)