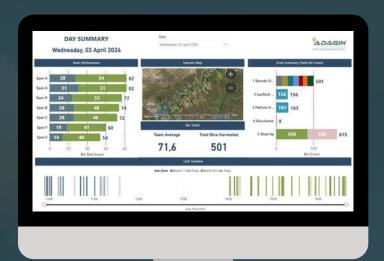

## SOFTWARE AND DASHBOARDS

#### **INNOVATIVE TECH AT YOUR FINGERTIPS**

Experience the future of farm management with our user-friendly app and robust dashboard. Designed with you in mind, our technology simplifies complex data, giving you control and insights like never before

#### **Dashboard Features**

- Intuitive design: Interactive dashboards, user-friendly
- Clear Visuals: Easy to read and understand
- Real-Time Access from any desktop
- Excel Export of any data reports
- Custom Filters: Daily, weekly,
  monthly or seasonal filters to your
  data to see trends